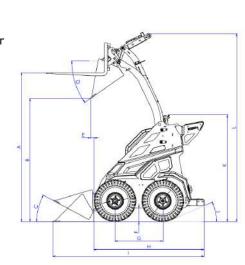

Dimensions in mm on standard tyres

2075

\* Depending on choice of tires

I Length machine with bucket

## TECHNICAL DATA SHERPA Z20 E210

Max. Dimensions (L mm x B mm x H mm, without bucket)

Standard 1519 x 760 x 1458

Kerb weight 785 kg (with standard tires)

## Tipping loads (kg)\*

Pallet forks low\*\*

A 261

B 379

C 695

\* Including driver 75kg \*\* Consider a safety factor of 30%

# Pallet forks high\*\* A 182 B 241 C 360