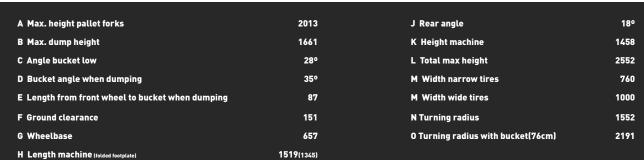

Dimensions in mm on standard tyres

2075

\* Depending on choice of tires

I Length machine with bucket

## TECHNICAL DATA SHERPA Z20 E210

Max. Dimensions (L mm x B mm x H mm, without bucket)

Standard 1519 x 760 x 1458

Kerb weight 785 kg (with standard tires)

## Tipping loads (kg)\*

Pallet forks low\*\*

A 261

B 379

C 695

\* Including driver 75kg \*\* Consider a safety factor of 30%

# Pallet forks high\*\* A 182 B 241 C 360