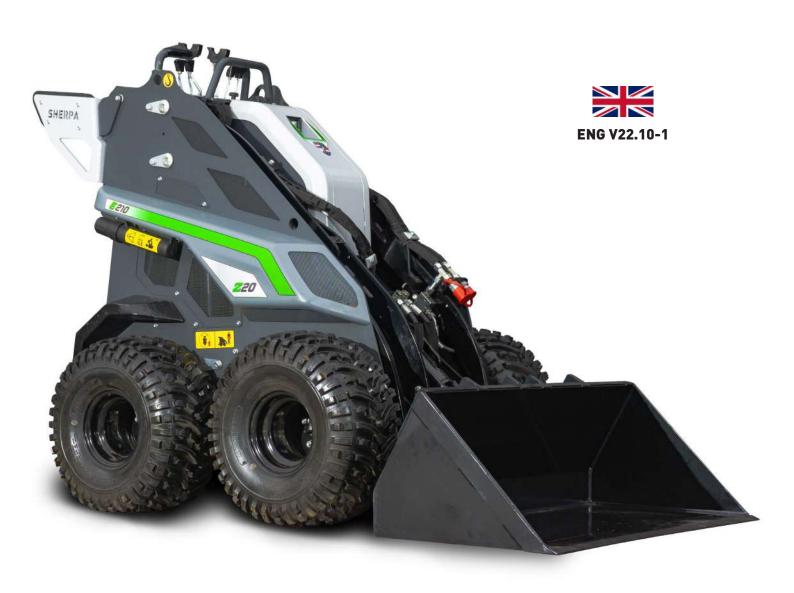

## **SHERPA Z10 E210**

Our most powerful electric mini-loader: the Z20! As powerful as the Z30, yet completely emission free. This machine is only 76 centimetres wide and, of course, ergonomically optimized. Therefore the driver always stands in a relaxed position, with the full control panel within hand reach. The Z20 also has an optional hydraulic quick lock and two speeds: a fast speed to cover long distances and a slower speed to manoeuvre precisely. In addition, the machine is equipped with a unique energy saving system and a maintenance-free lithium-ion battery, which allows the machine to continuously work up to six hours. And if you can charge the battery for just one hour during your break, the machine lasts a full work day!

## TECHNICAL DATA SHERPA Z20 E210

Max. Dimensions (L mm x B mm x H mm, without bucket)

Standard 1519 x 760 x 1458

Kerb weight 785 kg (with standard tires)