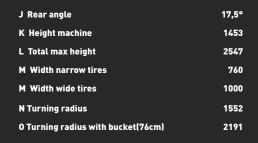

### Dimensions in mm on standard tyres

| A Max. height pallet forks                       | 2013       |
|--------------------------------------------------|------------|
| B Max. dump height                               | 1656       |
| C Angle bucket low                               | 28°        |
| D Bucket angle when dumping                      | 35°        |
| E Length from front wheel to bucket when dumping | 92         |
| F Ground clearance                               | 146        |
| G Wheelbase                                      | 657        |
| H Length machine (folded footplate)              | 1519(1345) |
| I Length machine with bucket                     | 2075       |