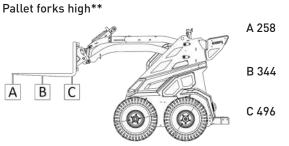

### Max. Dimensions (L mm x B mm x H mm, without bucket)

Standard

A

1519 x 760 x 1453

**Kerb** weight

940 kg (with standard tires)

Tipping loads (kg)\*

A

B

\* Including driver 75kg \*\* Consider a safety factor of 30%

С

В