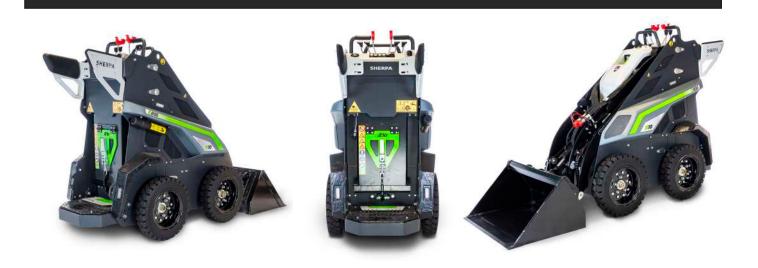

# **TECHNICAL DATA SHERPA Z10 E200**

## **SHERPA Z10 E200**

The Z10 is powered by a lead acid battery, and is switchable between two gears. A higher speed to cover long distances, and a lower speed to manoeuvre more precicely, save battery and work with extra lifting power. The Z series is ergonomically optimized and very maintenance-friendly.