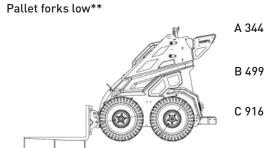

### Max. Dimensions (L mm x B mm x H mm, without bucket)

Standard

A

1519 x 760 x 1453

**Kerb** weight

940 kg (with standard tires)

Tipping loads (kg)\*

A

B

\* Including driver 75kg \*\* Consider a safety factor of 30%

С

В