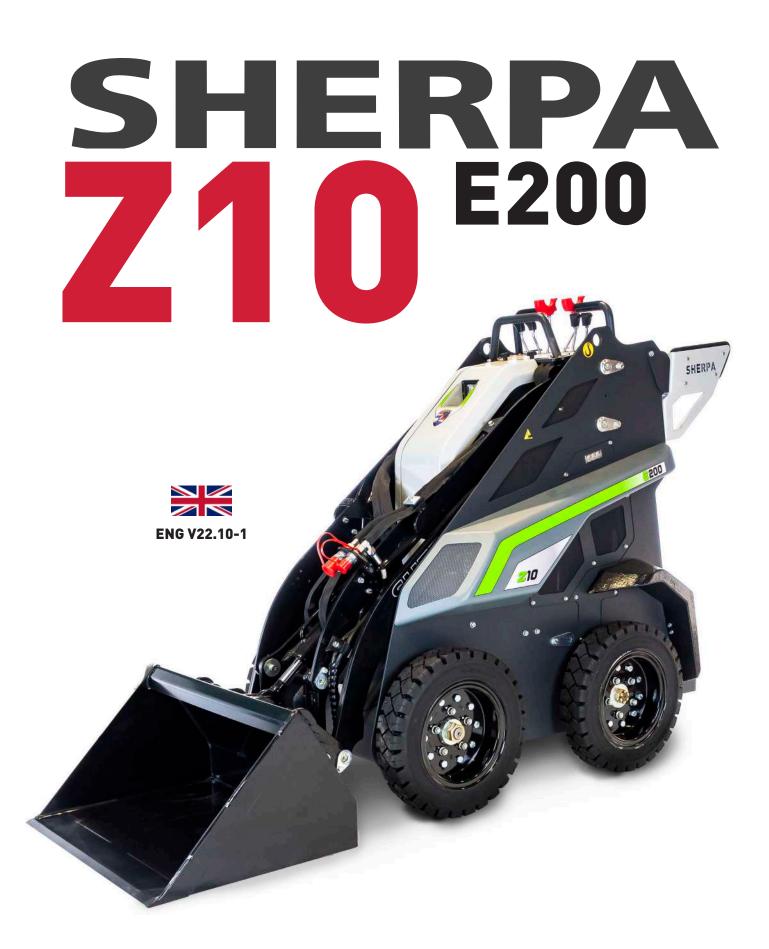

### Dimensions in mm on standard tyres

| A Max. height pallet forks                       | 2013       |
|--------------------------------------------------|------------|
| B Max. dump height                               | 1656       |
| C Angle bucket low                               | 28°        |
| D Bucket angle when dumping                      | 35°        |
| E Length from front wheel to bucket when dumping | 92         |
| F Ground clearance                               | 146        |
| G Wheelbase                                      | 657        |
| H Length machine (folded footplate)              | 1519(1345) |
| I Length machine with bucket                     | 2075       |